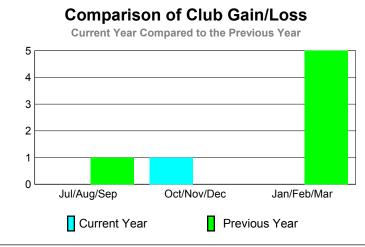

GMT: SALIM J MOUSSAN Location: TUNISIA GMT CA: 6

|             |                            | <u>Club</u><br><b>20</b> 0    |                                   | <u>Clubs</u><br>2008-2009        |                                  |
|-------------|----------------------------|-------------------------------|-----------------------------------|----------------------------------|----------------------------------|
| Month       | New<br>Club<br><u>Goal</u> | Actual<br>New<br><u>Clubs</u> | Actual<br>Dropped<br><u>Clubs</u> | Gain/<br>Loss of<br><u>Clubs</u> | Gain/<br>Loss of<br><u>Clubs</u> |
| Jul/Aug/Sep | 2                          | 0                             | 0                                 | 0                                | 1                                |
| Oct/Nov/Dec | 2                          | 1                             | 0                                 | 1                                | 0                                |
| Jan/Feb/Mar | 1                          | 0                             | 0                                 | 0                                | 5                                |
| Totals      | 5                          | 1                             | 0                                 | 1                                | 6                                |