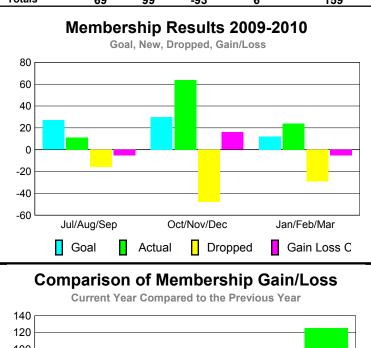

## YTD Status Quo Clubs 2009-2010

| <u>MEMBERSHIP</u> |             |             |                   |             |             |  |  |
|-------------------|-------------|-------------|-------------------|-------------|-------------|--|--|
|                   |             | Member      | <u>Membership</u> |             |             |  |  |
|                   |             | 200         | 2008-2009         |             |             |  |  |
|                   |             |             |                   |             |             |  |  |
|                   | Net         | Actual      | Actual            | Gain/       | Gain/       |  |  |
| M 41-             | Memb        | New         | Dropped           | Loss of     | Loss of     |  |  |
| Month             | <u>Goal</u> | <u>Memb</u> | <u>Memb</u>       | <u>Memb</u> | <u>Memb</u> |  |  |
| Jul/Aug/Sep       | 27          | 11          | -16               | -5          | 28          |  |  |
| Oct/Nov/Dec       | 30          | 64          | -48               | 16          | 6           |  |  |
| Jan/Feb/Mar       | 12          | 24          | -29               | -5          | 125         |  |  |
| Totals            | 69          | 99          | -93               | 6           | 159         |  |  |