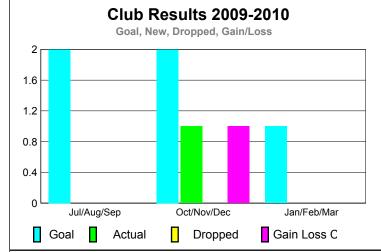

GMT: SALIM J MOUSSAN Location: TUNISIA GMT CA: 6

|             |                            | <u>Club</u><br><b>20</b> 0    |                                   | <u>Clubs</u><br>2008-2009        |                                  |
|-------------|----------------------------|-------------------------------|-----------------------------------|----------------------------------|----------------------------------|
| Month       | New<br>Club<br><u>Goal</u> | Actual<br>New<br><u>Clubs</u> | Actual<br>Dropped<br><u>Clubs</u> | Gain/<br>Loss of<br><u>Clubs</u> | Gain/<br>Loss of<br><u>Clubs</u> |
| Jul/Aug/Sep | 2                          | 0                             | 0                                 | 0                                | 1                                |
| Oct/Nov/Dec | 2                          | 1                             | 0                                 | 1                                | 0                                |
| Jan/Feb/Mar | 1                          | 0                             | 0                                 | 0                                | 5                                |
| Totals      | 5                          | 1                             | 0                                 | 1                                | 6                                |