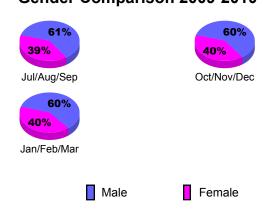

|             |  |  |
|                   | Net         | Actual      | Actual            | Gain/       | Gain/       |  |  |
| M 41-             | Memb        | New         | Dropped           | Loss of     | Loss of     |  |  |
| Month             | <u>Goal</u> | <u>Memb</u> | <u>Memb</u>       | <u>Memb</u> | <u>Memb</u> |  |  |
| Jul/Aug/Sep       | 27          | 11          | -16               | -5          | 28          |  |  |
| Oct/Nov/Dec       | 30          | 64          | -48               | 16          | 6           |  |  |
| Jan/Feb/Mar       | 12          | 24          | -29               | -5          | 125         |  |  |
| Totals            | 69          | 99          | -93               | 6           | 159         |  |  |





## Gender Comparison 2009-2010