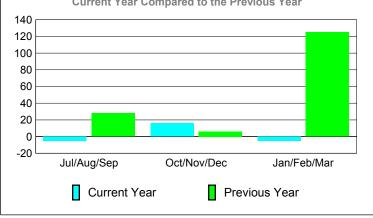

## YTD Status Quo Clubs 2009-2010

| <u>MEMBERSHIP</u> |             |             |                   |             |             |  |  |
|-------------------|-------------|-------------|-------------------|-------------|-------------|--|--|
|                   |             | Member      | <u>Membership</u> |             |             |  |  |
|                   |             | 200         | 2008-2009         |             |             |  |  |
|                   |             |             |                   |             |             |  |  |
|                   | Net         | Actual      | Actual            | Gain/       | Gain/       |  |  |
| M 41-             | Memb        | New         | Dropped           | Loss of     | Loss of     |  |  |
| Month             | <u>Goal</u> | <u>Memb</u> | <u>Memb</u>       | <u>Memb</u> | <u>Memb</u> |  |  |
| Jul/Aug/Sep       | 27          | 11          | -16               | -5          | 28          |  |  |
| Oct/Nov/Dec       | 30          | 64          | -48               | 16          | 6           |  |  |
| Jan/Feb/Mar       | 12          | 24          | -29               | -5          | 125         |  |  |
| Totals            | 69          | 99          | -93               | 6           | 159         |  |  |